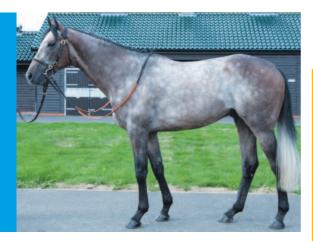

4th dam: LA FERTE MILON by Timmy Lad. 3 wins at 4. Dam of 5 winners: DOM RACINE (c Kalamoun) Prix Jean Prat (G2), Prix La Force (G3). Sire. Chiefdom 10.02.15 Three-year-old grey/roan gelding 16.11/2hh 166.5cm