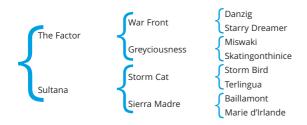

By THE FACTOR (2008) Malibu S (G1), Pat O'Brien S (G1), Rebel S (G2), San Carlos S (G2), etc. Sire of 299 foals aged three and up, 76% starters, 42% winners, 4% Black Type winners, including NOTED AND QUOTED, BOUND FOR NOWHERE, MULTIPLIER, CISTRON, DELPHINIA, FACT FINDING, A DIFFERENT STYLE, FACTOROFWON, KROY, NINE ROUTE, NORTHWEST FACTOR, YOUNGEST DAUGHTER, etc.

**1st dam:** SULTANA by Storm Cat. Winner (6f) at 3. Dam of 9 foals, 8 to race, 5 winners:

DERBAAS (c Seeking The Gold) 8 wins (7f.8f) at 2 to 7, Al Fahidi Fort S (G2), National Day Cup, 2nd Zabeel Mile S (G2), National Day Cup, 3rd Somerville Tattersall S (G3), Superior Mile, National Day Cup.

SHELBYSMILE (f Smart Strike) 5 wins (71/2f-81/2f) at 3 and 4, River Memories S.

ISTEEFAA (f Eddington) 2 wins (8½f) at 4. JALEELA (f Kingmambo) Winner (8f) at 3. CAVAL (f Blame) Winner (5f) at 2.

2nd dam: SIERRA MADRE by Baillamont. 4 wins (5f-12f) at 2 and 3, Prix Vermeille (G1), Prix Marcel Boussac (G1). Dam of 5 winners:
ALJABR (c Storm Cat) 5 wins at 2 to 4, Prix de la Salamandre (G1), Lockinge S (G1), Sussex S (G1), 2nd St James's Palace S (G1). Sire. Nabat Seif (f Street Sense). Dam of:
SPEED FRANCO (c Declaration of War) Dania Beach S (G3), Pulpit S.

3rd dam: MARIE D'IRLANDE by Kalamoun. Winner at 3. Dam of 5 winners:
SIERRA MADRE (f Baillamont) Group winner, see above.
Perle d'Irlande (f Top Ville) 2nd Prix Ronde de Nuit. Dam of:
PARAIYOR (c Lomitas) Grand Prix du Nord, Prix Edellic.
Excelerate (g Mujadil) 2nd Concorde S (G3), 3rd Amethyst S (G3).